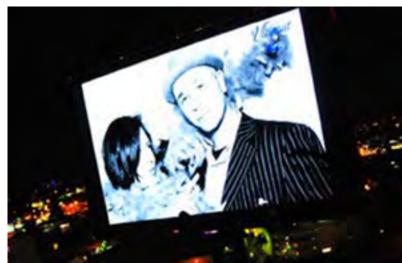

#### PHOTO BOOTH

Premium, open-air, modern, photo-booth experience. Custom lighting design, high-end digital cameras, and a proprietary skin touch up software program produce images of the highest quality. Guests stand in front of the unit and are able to see a live view of themselves during image capture in addition to professional photographers giving direction ensure the perfect image. Immediately after image capture guests can see their image displayed on a large HD Display and receive a printout.