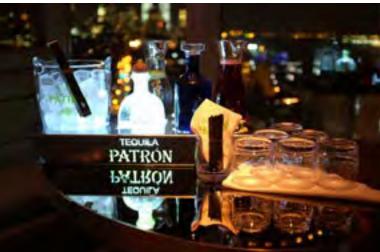

## BARS

Branded bar with back bar display.
Bars available in 6ft, 8ft or 16ft configurations.