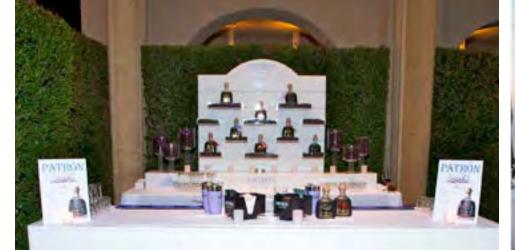

## BARS

Branded bar with back bar display.
Bars available in 6ft, 8ft or 16ft configurations.