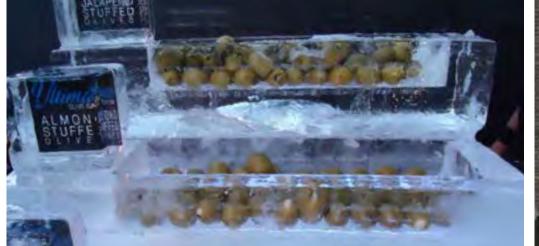

#### ULTIMAT VODKA

Available Ultimat Vodka elements include white and blue acrylic bar and décor pieces, martini and olive bars, and assorted POS.