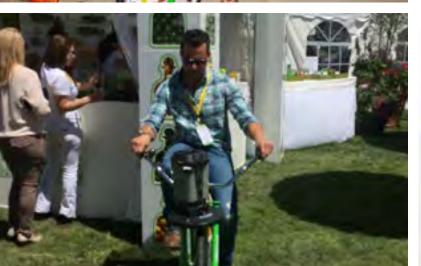

#### PATRÓN MARGARITA BIKE

A branded Patrón Margarita bicycle that has a pedal activated blender to make frozen cocktails. Guests are encouraged to hop on and blend their own batch of margaritas.

Click here to view the Patrón Bike at Food & Wine 2014.