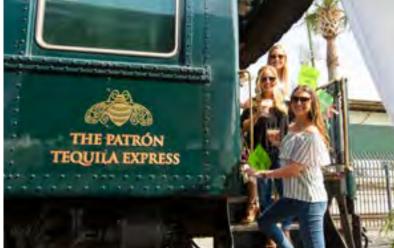

#### THE PATRÓN TEQUILA EXPRESS

A vintage rail car from 1927, 85 ft in length and meticulously restored to it's original grandeur. It can be parked anywhere there are rail lines. The train car is fully equipped with a gourmet kitchen, a formal dining room that seats eight, three staterooms that feature doorbells, observation room that is filled with rare textiles and intricate wood carvings.