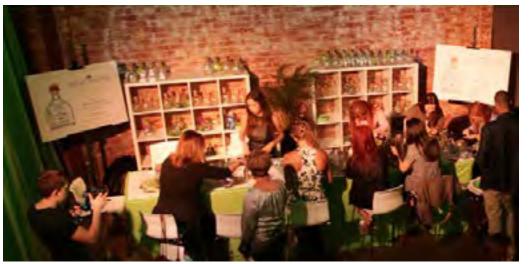

## PATRÓN BOTTLE ART

Interactive station where guests can choose from an array of craft supplies to decorate and create their own custom Patrón bottle.