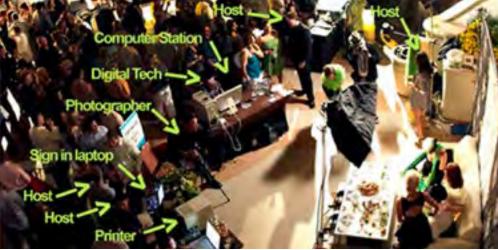

#### SCENARIO PHOTO SHOOT

A professional photo shoot installation, featuring a custom designed set with prolighting, professional cameras and a full crew.

**Click here** for more information.

#### SCENARIO PHOTO SHOOT – PICTURE IN PICTURE

http://vimeo.com/40365915