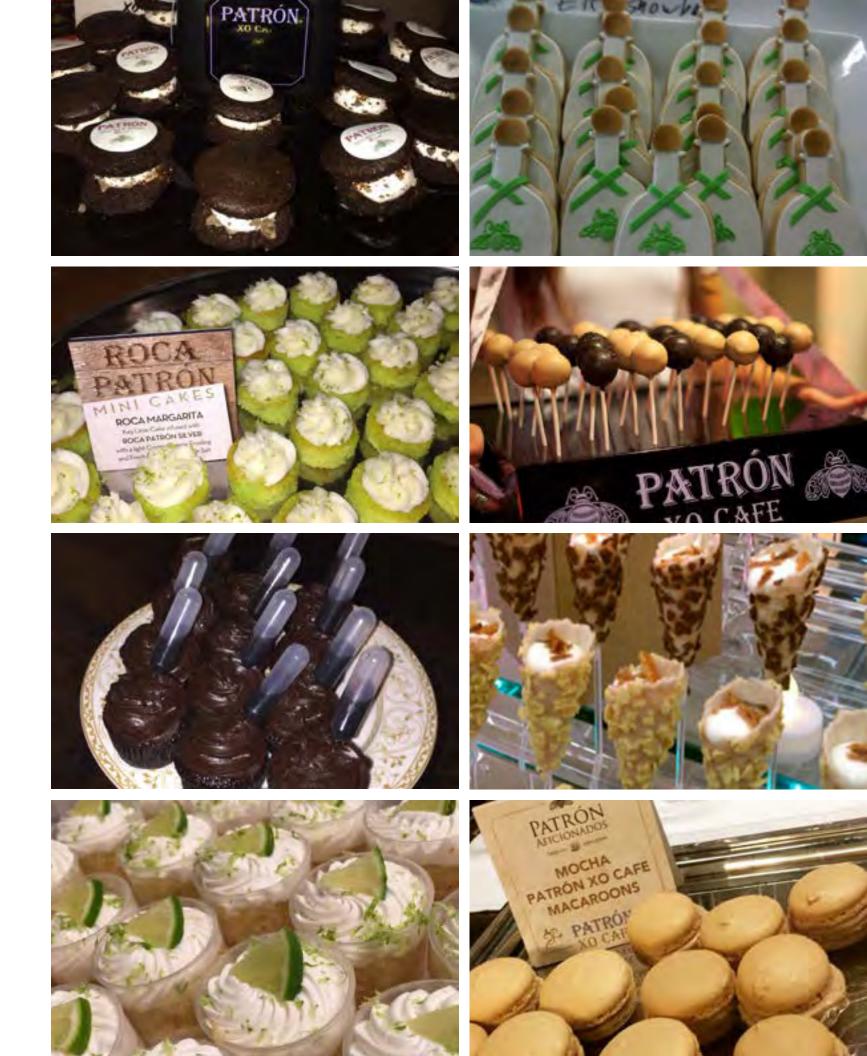

#### INFUSED FOODS

We have an array of vendors who offer assorted desserts infused with Patrón products. From push pops, to cupcakes to cake pops, and everything in between.