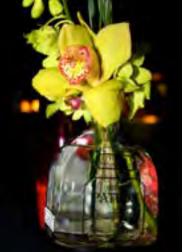

### FLORAL ARRANGEMENTS

Patrón bottles can be filled with any style and color of florals.