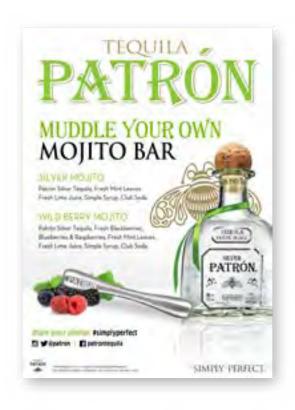

## INTERACTIVE MUDDLE BAR

An interactive bar station where guests interact with bartenders to customize their own mojito or fresh muddled fruit cocktail. Guests will have a choice of fresh ingredients to choose from and will learn to muddle and shake their own cocktail. After making their cocktail guests go to an engraving station and get a custom engraved Patrón muddler.