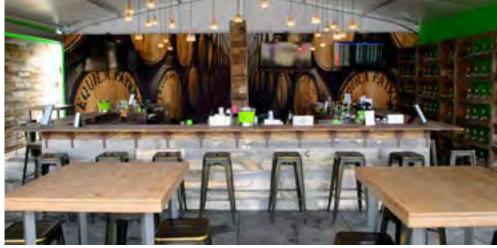

## CLUB PATRÓN

Club Patrón Experience is a pop-up venue for those 21 and over, includes bar and seating setup. Overall dimension with full patio is 70 X 60. Club measurement is 32 X 32. You can have up to 6 bartenders and 2 to 3 bar-backs.