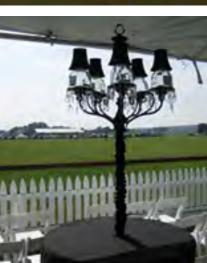

## TABLES & CHANDELIERS

Acrylic cocktail tables with battery operated internal lighting. Free standing chandeliers with built in hi-boy table. Battery operated lighting (outlets not required). Available with Ultimat, Patrón or XO Cafe chandeliers.