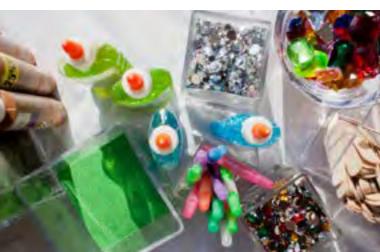

## PATRÓN BOTTLE ART

Interactive station where guests can choose from an array of craft supplies to decorate and create their own custom Patrón bottle.