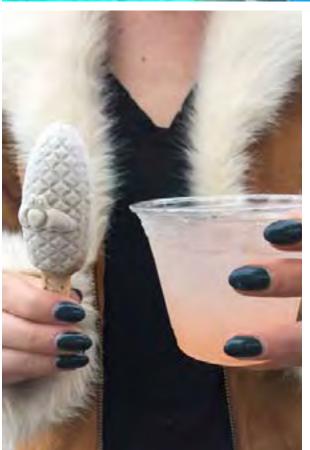

## DREAM POPS

A revolutionary popsicle experience, featuring super food popsicle purees poured into a custom Patrón bee mold which is then cooled with liquid nitrogen and served directly to guests.