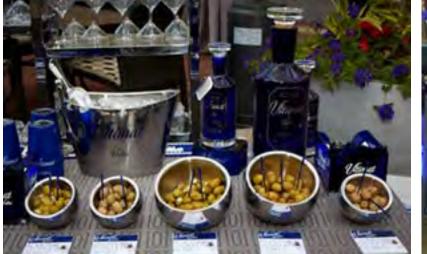

#### ULTIMAT VODKA

Available Ultimat Vodka elements include white and blue acrylic bar and décor pieces, martini and olive bars, and assorted POS.