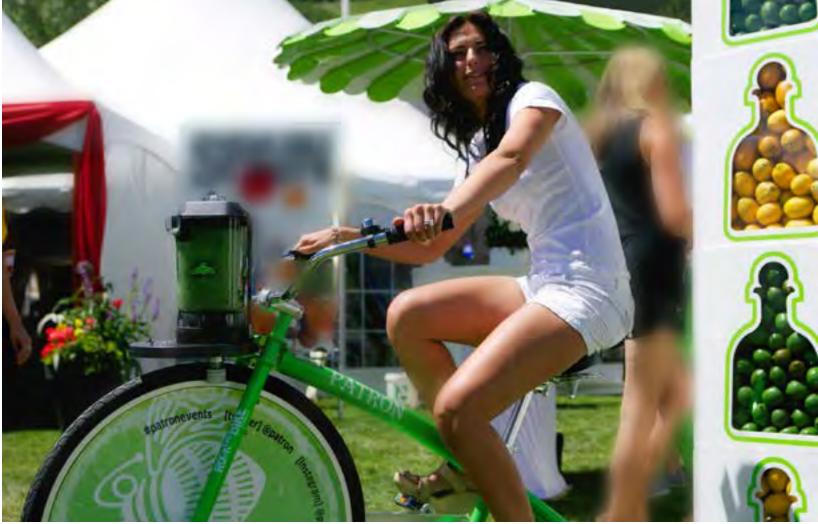

#### PATRÓN MARGARITA BIKE

A branded Patrón Margarita bicycle that has a pedal activated blender to make frozen cocktails. Guests are encouraged to hop on and blend their own batch of margaritas.

Click here to view the Patrón Bike at Food & Wine 2014.