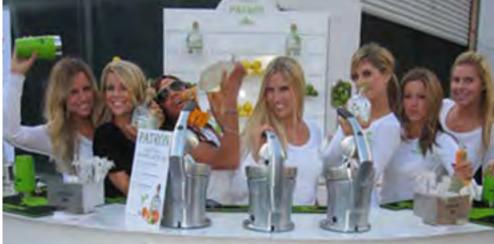

# INTERACTIVE MARGARITA JUICING BAR

An interactive bar station where guests interact with bartender to fresh squeeze their choice of juice (grapefruit, orange, and lime) and make their own margarita. After learning to make the perfect Patrón Margarita guests go to an engraving station where they can have a Patrón lime press personally engraved.