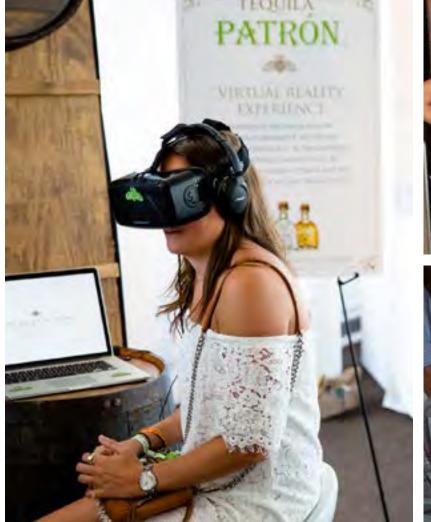

#### PATRÓN HACIENDA VR EXPERIENCE

An immersive, 360-degree, tour of the Patrón Hacienda, experienced via Oculus Rift technology. Guests will be transported to Antotonilco, Mexico via a 3D, 3 minute video shown through Oculus viewing goggles (1-4 goggles/stations are available). The experience can be executed with a table and chair for each viewing station, or within a Patrón Hacienda set.

Click here to check out the experience online.