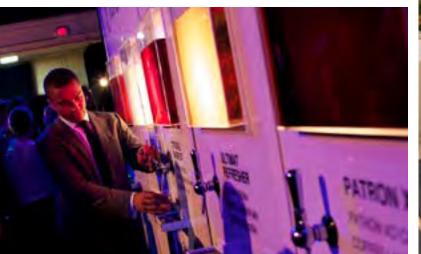

#### TASTE WALL

A free standing wall filled with 5 different batched cocktails. Guests can grab a quick sample cocktail as they make their way into or around the event. Use in entryways, near coat check, at the end of the red carpet, or in rooms without a full bar. Available for any Patrón Spirits Company brand and custom branded for the event.