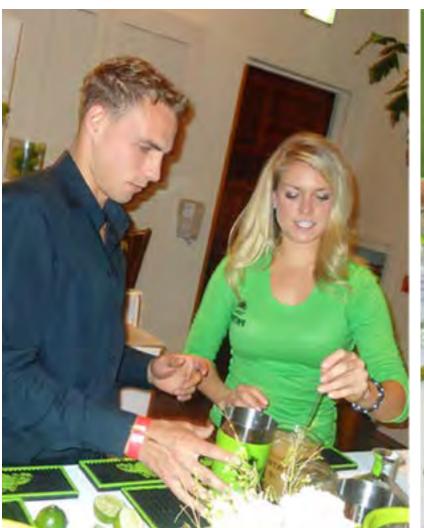

## INTERACTIVE MUDDLE BAR

An interactive bar station where guests interact with bartenders to customize their own mojito or fresh muddled fruit cocktail. Guests will have a choice of fresh ingredients to choose from and will learn to muddle and shake their own cocktail. After making their cocktail guests go to an engraving station and get a custom engraved Patrón muddler.

#### CUSTOM ENGRAVED MUDDLER OR LIME PRESS

In conjunction with the interactive margarita juicing or mojito bars, guests can get a custom engraved takeaway.