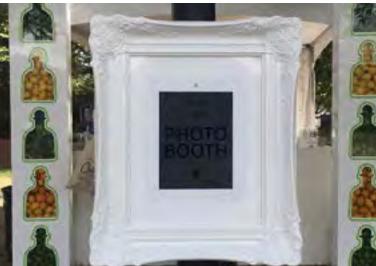

#### PHOTO BOOTH

Premium, open-air, modern, photo-booth experience. Custom lighting design, high-end digital cameras, and a proprietary skin touch up software program produce images of the highest quality. Guests stand in front of the unit and are able to see a live view of themselves during image capture in addition to professional photographers giving direction ensure the perfect image. Immediately after image capture guests can see their image displayed on a large HD Display and receive a printout.