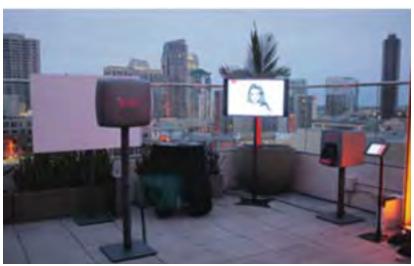

#### PHOTO BOOTH

Premium, open-air, modern, photo-booth experience. Custom lighting design, high-end digital cameras, and a proprietary skin touch up software program produce images of the highest quality. Guests stand in front of the unit and are able to see a live view of themselves during image capture in addition to professional photographers giving direction ensure the perfect image. Immediately after image capture guests can see their image displayed on a large HD Display and receive a printout.

### HOTPOINT

Compact, photo kiosk that provides guests with a digital gif of photos. Can be displayed on an acrylic stand, or the frame can be attached or hung from almost anywhere.