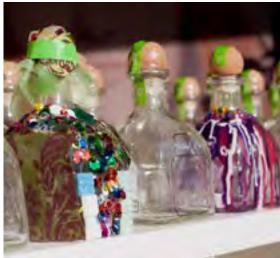

## PATRÓN BOTTLE ART

Interactive station where guests can choose from an array of craft supplies to decorate and create their own custom Patrón bottle.