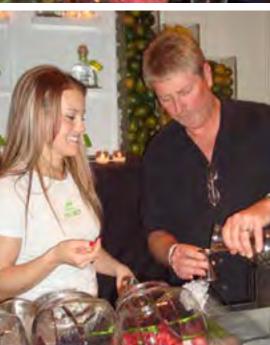

# INTERACTIVE MARGARITA JUICING BAR

An interactive bar station where guests interact with bartender to fresh squeeze their choice of juice (grapefruit, orange, and lime) and make their own margarita. After learning to make the perfect Patrón Margarita guests go to an engraving station where they can have a Patrón lime press personally engraved.