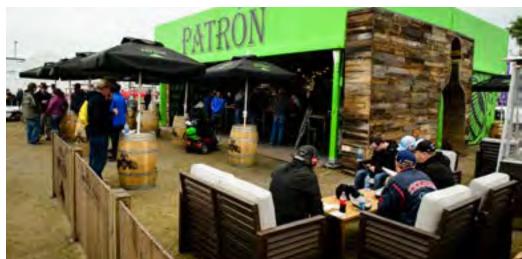

## CLUB PATRÓN

Club Patrón Experience is a pop-up venue for those 21 and over, includes bar and seating setup. Overall dimension with full patio is 70 X 60. Club measurement is 32 X 32. You can have up to 6 bartenders and 2 to 3 bar-backs.