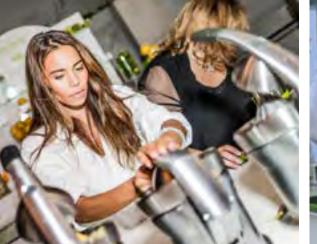

# INTERACTIVE MARGARITA JUICING BAR

An interactive bar station where guests interact with bartender to fresh squeeze their choice of juice (grapefruit, orange, and lime) and make their own margarita. After learning to make the perfect Patrón Margarita guests go to an engraving station where they can have a Patrón lime press personally engraved.