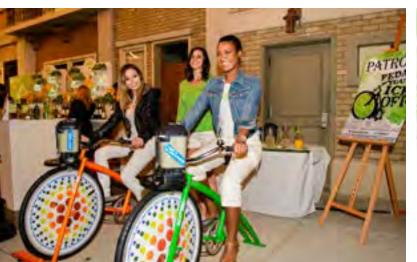

#### PATRÓN MARGARITA BIKE

A branded Patrón Margarita bicycle that has a pedal activated blender to make frozen cocktails. Guests are encouraged to hop on and blend their own batch of margaritas.

Click here to view the Patrón Bike at Food & Wine 2014.