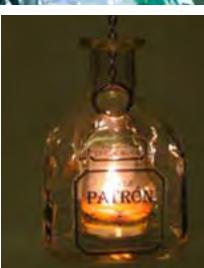

## TABLES & CHANDELIERS

Acrylic cocktail tables with battery operated internal lighting. Free standing chandeliers with built in hi-boy table. Battery operated lighting (outlets not required). Available with Ultimat, Patrón or XO Cafe chandeliers.