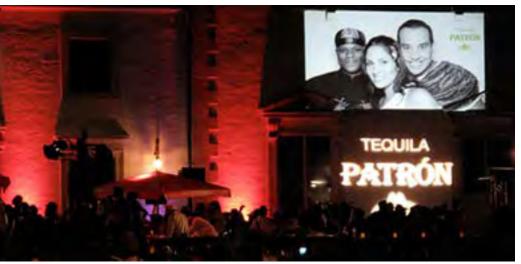

#### PHOTO BOOTH

Premium, open-air, modern, photo-booth experience. Custom lighting design, high-end digital cameras, and a proprietary skin touch up software program produce images of the highest quality. Guests stand in front of the unit and are able to see a live view of themselves during image capture in addition to professional photographers giving direction ensure the perfect image. Immediately after image capture guests can see their image displayed on a large HD Display and receive a printout.