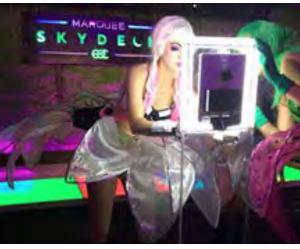

#### PHOTO BOOTH

Premium, open-air, modern, photo-booth experience. Custom lighting design, high-end digital cameras, and a proprietary skin touch up software program produce images of the highest quality. Guests stand in front of the unit and are able to see a live view of themselves during image capture in addition to professional photographers giving direction ensure the perfect image. Immediately after image capture guests can see their image displayed on a large HD Display and receive a printout.