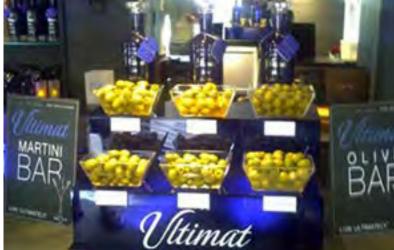

#### ULTIMAT VODKA

Available Ultimat Vodka elements include white and blue acrylic bar and décor pieces, martini and olive bars, and assorted POS.