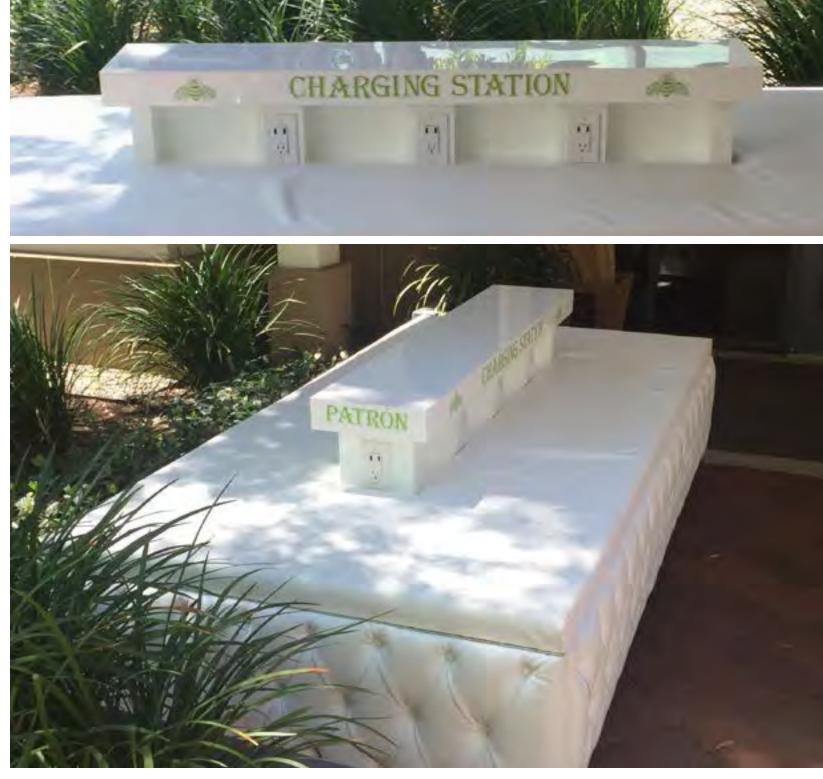

# CHARGING STATIONS & COUCHES

White couches with 8 standard outlets and 16 USB ports so guests can charge their cell phones will enjoy a plush, comfortable seat.