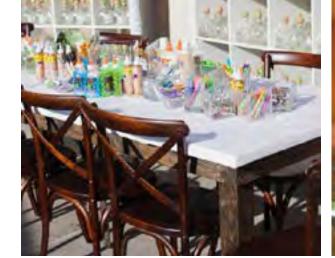

## PATRÓN BOTTLE ART

Interactive station where guests can choose from an array of craft supplies to decorate and create their own custom Patrón bottle.