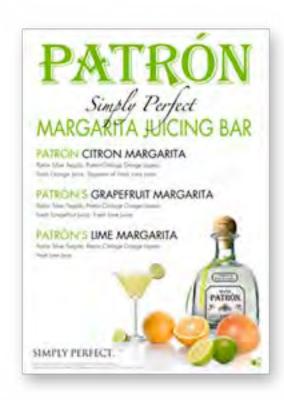

# INTERACTIVE MARGARITA JUICING BAR

An interactive bar station where guests interact with bartender to fresh squeeze their choice of juice (grapefruit, orange, and lime) and make their own margarita. After learning to make the perfect Patrón Margarita guests go to an engraving station where they can have a Patrón lime press personally engraved.

#### PATRÓN PERFECT MARGARITA

48oz PITCHER, MAKES 4-12oz DRINKS

4 Cups of Ice 6oz Patrón Silver Tequila 3oz Patrón Citrónge 8 oz Fresh Orange Juice 10oz Fresh Lime Juice

#### DIRECTIONS

Fill a blender with ice. Pour in Patrón Tequila and Patrón Citrónge. Add the orange juice and lime juice. Blend for 30 seconds or until smooth. Serve in margarita glasses with a lime garnish