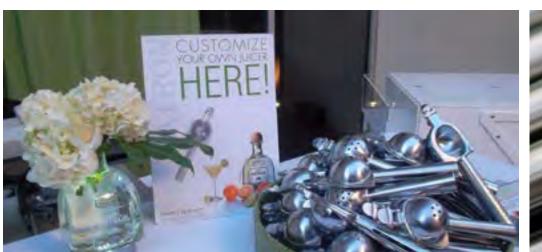

# INTERACTIVE MARGARITA JUICING BAR

An interactive bar station where guests interact with bartender to fresh squeeze their choice of juice (grapefruit, orange, and lime) and make their own margarita. After learning to make the perfect Patrón Margarita guests go to an engraving station where they can have a Patrón lime press personally engraved.

#### CUSTOM ENGRAVED MUDDLER OR LIME PRESS

In conjunction with the interactive margarita juicing or mojito bars, guests can get a custom engraved takeaway.