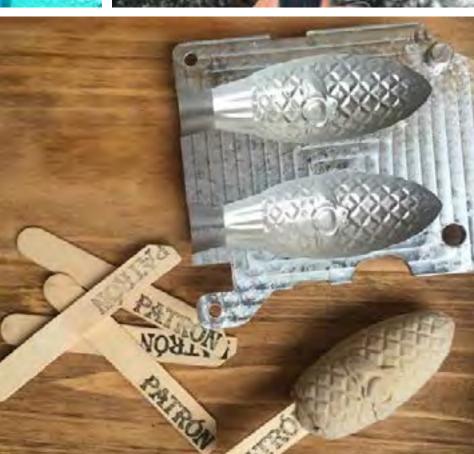

## DREAM POPS

A revolutionary popsicle experience, featuring super food popsicle purees poured into a custom Patrón bee mold which is then cooled with liquid nitrogen and served directly to guests.