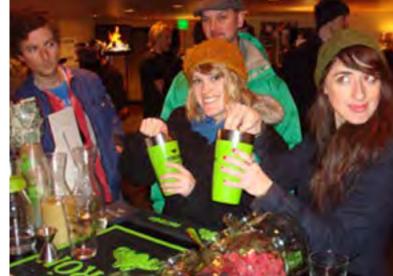

## INTERACTIVE MUDDLE BAR

An interactive bar station where guests interact with bartenders to customize their own mojito or fresh muddled fruit cocktail. Guests will have a choice of fresh ingredients to choose from and will learn to muddle and shake their own cocktail. After making their cocktail guests go to an engraving station and get a custom engraved Patrón muddler.