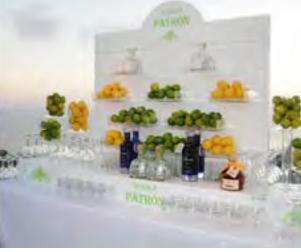

## BARS

Branded bar with back bar display.
Bars available in 6ft, 8ft or 16ft configurations.