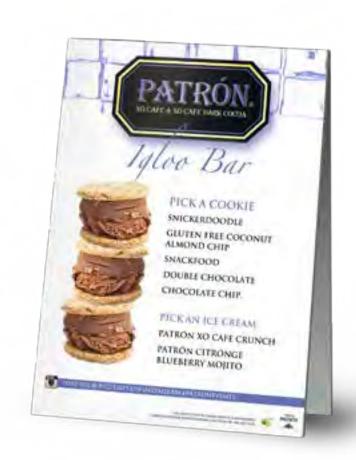

#### ICE CREAM & HOT CHOCOLATE

Great for themed cocktail service such as coffee bar or frozen drinks, or Chunk-n-chip ice cream service.

Branded bar can be covered by an Igloo-style dome, or done without.