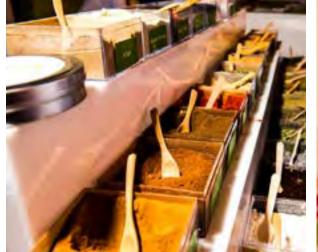

#### SPICE RIM STATION

An interactive station where guests get to choose from a dazzling array of herbs and spices to create their own custom cocktail rim. The custom blended spice mix is given to the guests in a branded tin which they can take away.