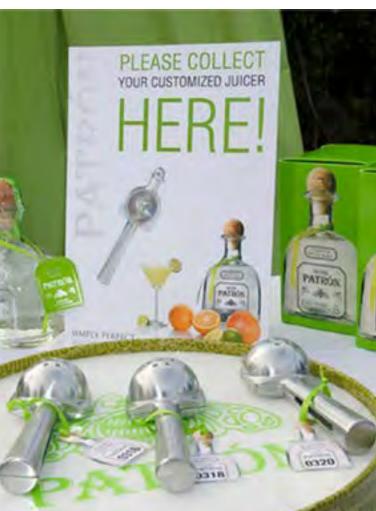

# INTERACTIVE MARGARITA JUICING BAR

An interactive bar station where guests interact with bartender to fresh squeeze their choice of juice (grapefruit, orange, and lime) and make their own margarita. After learning to make the perfect Patrón Margarita guests go to an engraving station where they can have a Patrón lime press personally engraved.

#### CUSTOM ENGRAVED MUDDLER OR LIME PRESS

In conjunction with the interactive margarita juicing or mojito bars, guests can get a custom engraved takeaway.