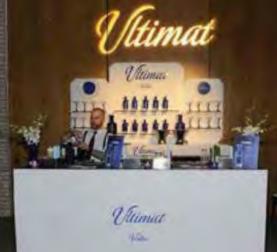

#### ULTIMAT VODKA

Available Ultimat Vodka elements include white and blue acrylic bar and décor pieces, martini and olive bars, and assorted POS.