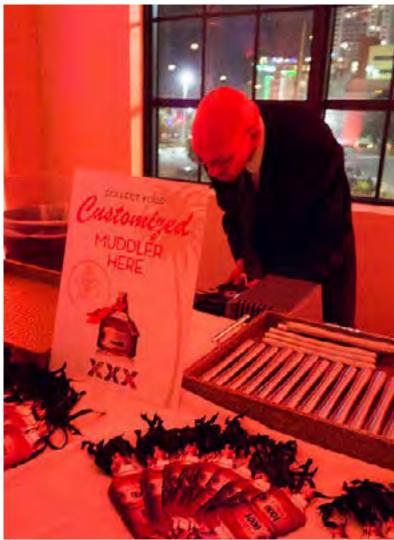

## INTERACTIVE MUDDLE BAR

An interactive bar station where guests interact with bartenders to customize their own mojito or fresh muddled fruit cocktail. Guests will have a choice of fresh ingredients to choose from and will learn to muddle and shake their own cocktail. After making their cocktail guests go to an engraving station and get a custom engraved Patrón muddler.

#### CUSTOM ENGRAVED MUDDLER OR LIME PRESS

In conjunction with the interactive margarita juicing or mojito bars, guests can get a custom engraved takeaway.