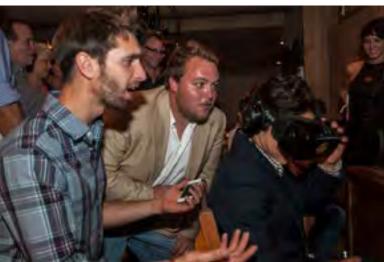

#### PATRÓN HACIENDA VR EXPERIENCE

An immersive, 360-degree, tour of the Patrón Hacienda, experienced via Oculus Rift technology. Guests will be transported to Antotonilco, Mexico via a 3D, 3 minute video shown through Oculus viewing goggles (1-4 goggles/stations are available). The experience can be executed with a table and chair for each viewing station, or within a Patrón Hacienda set.

Click here to check out the experience online.