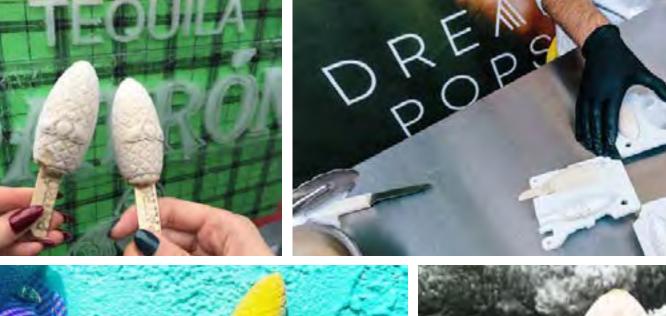

## DREAM POPS

A revolutionary popsicle experience, featuring super food popsicle purees poured into a custom Patrón bee mold which is then cooled with liquid nitrogen and served directly to guests.