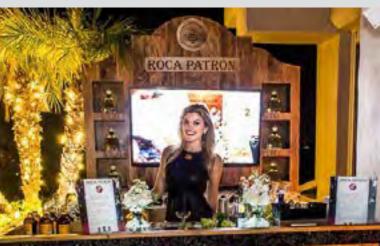

# TABLE of CONTENTS



## BARS

Branded bar with back bar display.
Bars available in 6ft, 8ft or 16ft configurations.











## INTERACTIVE MUDDLE BAR

An interactive bar station where guests interact with bartenders to customize their own mojito or fresh muddled fruit cocktail. Guests will have a choice of fresh ingredients to choose from and will learn to muddle and shake their own cocktail. After making their cocktail guests go to an engraving station and get a custom engraved Patrón muddler.













# INTERACTIVE MARGARITA JUICING BAR

An interactive bar station where guests interact with bartender to fresh squeeze their choice of juice (grapefruit, orange, and lime) and make their own margarita. After learning to make the perfect Patrón Margarita guests go to an engraving station where they can have a Patrón lime press personally engraved.















#### CUSTOM ENGRAVED MUDDLER OR LIME PRESS

In