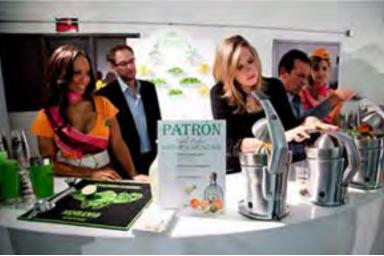

# INTERACTIVE MARGARITA JUICING BAR

An interactive bar station where guests interact with bartender to fresh squeeze their choice of juice (grapefruit, orange, and lime) and make their own margarita. After learning to make the perfect Patrón Margarita guests go to an engraving station where they can have a Patrón lime press personally engraved.

#### CUSTOM ENGRAVED MUDDLER OR LIME PRESS

In conjunction with the interactive margarita juicing or mojito bars, guests can get a custom engraved takeaway.