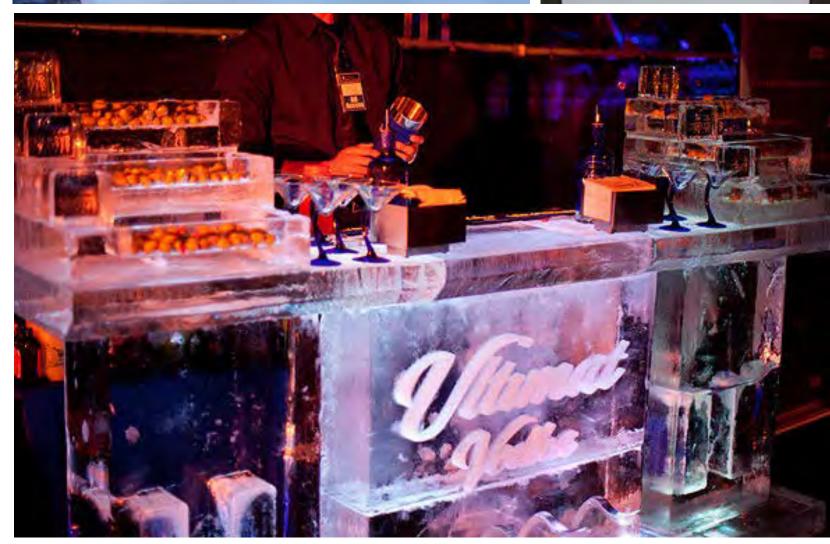

#### ULTIMAT VODKA

Available Ultimat Vodka elements include white and blue acrylic bar and décor pieces, martini and olive bars, and assorted POS.