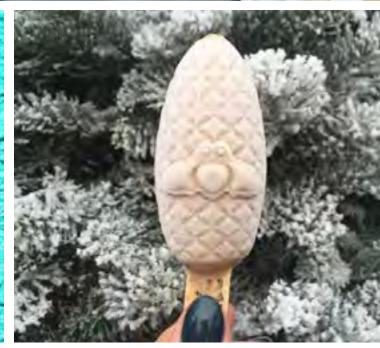

## DREAM POPS

A revolutionary popsicle experience, featuring super food popsicle purees poured into a custom Patrón bee mold which is then cooled with liquid nitrogen and served directly to guests.