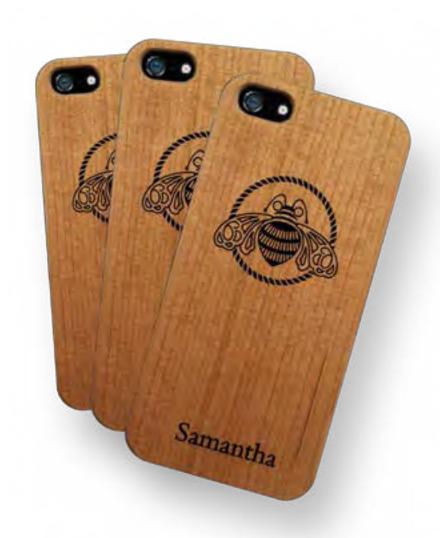

# CELL PHONE CASE ENGRAVING

A table top engraving station where guests can select a Patrón branded cell phone case and have custom text added to it.