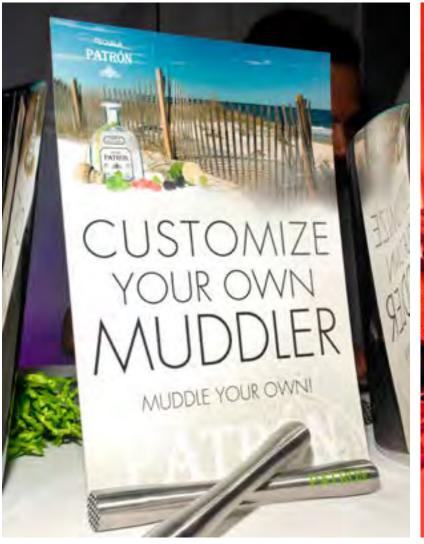

## INTERACTIVE MUDDLE BAR

An interactive bar station where guests interact with bartenders to customize their own mojito or fresh muddled fruit cocktail. Guests will have a choice of fresh ingredients to choose from and will learn to muddle and shake their own cocktail. After making their cocktail guests go to an engraving station and get a custom engraved Patrón muddler.

#### CUSTOM ENGRAVED MUDDLER OR LIME PRESS

In conjunction with the interactive margarita juicing or mojito bars, guests can get a custom engraved takeaway.