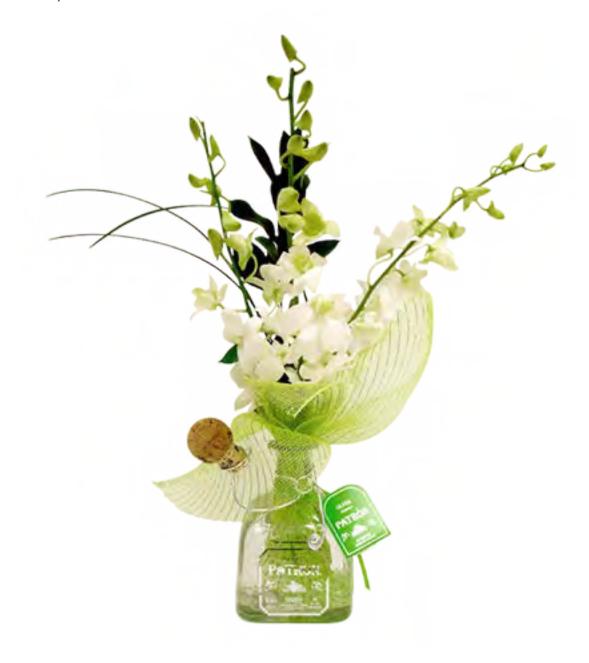

### FLORAL ARRANGEMENTS

Patrón bottles can be filled with any style and color of florals.