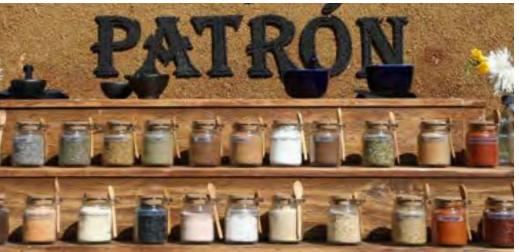

#### SPICE RIM STATION

An interactive station where guests get to choose from a dazzling array of herbs and spices to create their own custom cocktail rim. The custom blended spice mix is given to the guests in a branded tin which they can take away.