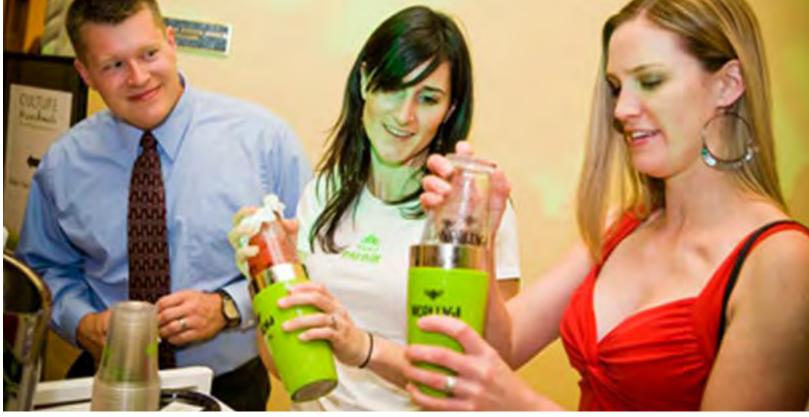

## INTERACTIVE MUDDLE BAR

An interactive bar station where guests interact with bartenders to customize their own mojito or fresh muddled fruit cocktail. Guests will have a choice of fresh ingredients to choose from and will learn to muddle and shake their own cocktail. After making their cocktail guests go to an engraving station and get a custom engraved Patrón muddler.