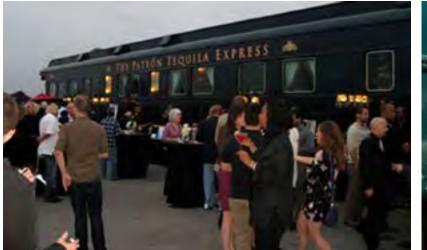

#### THE PATRÓN TEQUILA EXPRESS

A vintage rail car from 1927, 85 ft in length and meticulously restored to it's original grandeur. It can be parked anywhere there are rail lines. The train car is fully equipped with a gourmet kitchen, a formal dining room that seats eight, three staterooms that feature doorbells, observation room that is filled with rare textiles and intricate wood carvings.