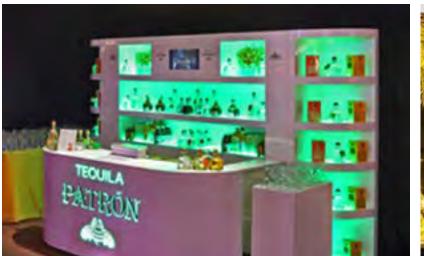

## BARS

Branded bar with back bar display.
Bars available in 6ft, 8ft or 16ft configurations.