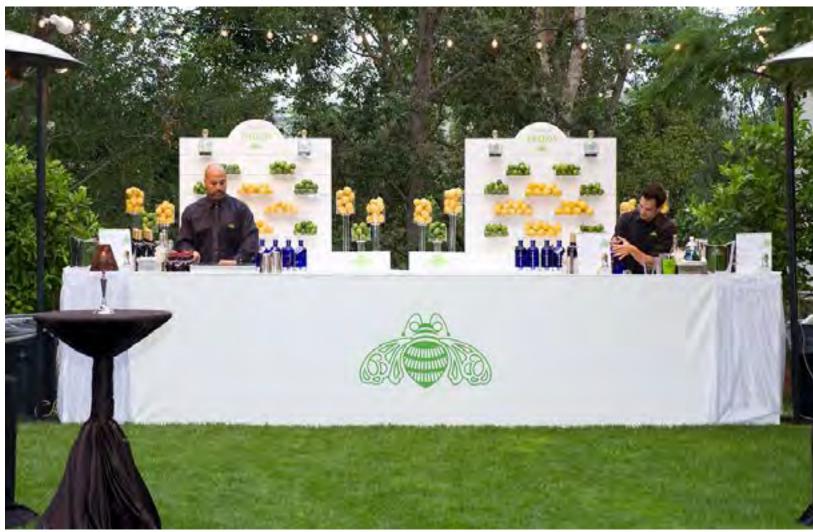

## BARS

Branded bar with back bar display.
Bars available in 6ft, 8ft or 16ft configurations.