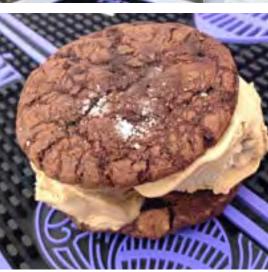

#### ICE CREAM & HOT CHOCOLATE

Great for themed cocktail service such as coffee bar or frozen drinks, or Chunk-n-chip ice cream service.

Branded bar can be covered by an Igloo-style dome, or done without.