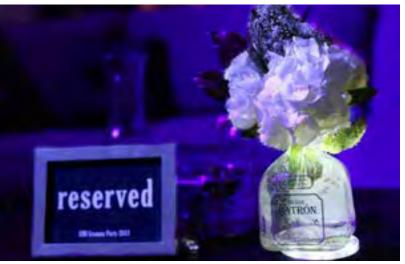

### FLORAL ARRANGEMENTS

Patrón bottles can be filled with any style and color of florals.