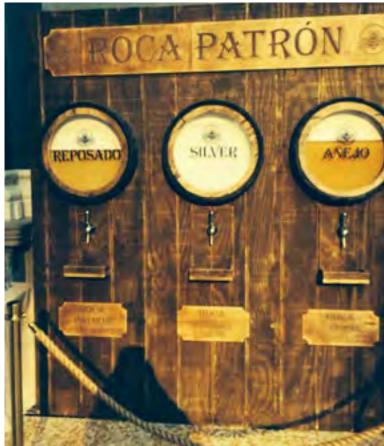

## ROCA PATRÓN

Rustic décor items to enhance Roca Patrón branded events.

## DÉCOR PIECES

Enhance the room with these large scale branded pieces.

Rotating Image Wall; Roca Barrel Wall Patrón Letter Room Divider Stage Backdrop & DJ Booth