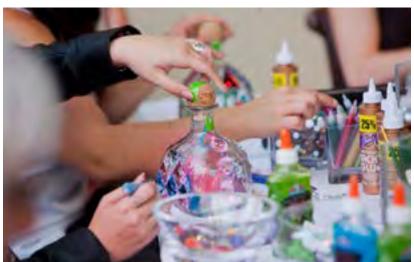

## PATRÓN BOTTLE ART

Interactive station where guests can choose from an array of craft supplies to decorate and create their own custom Patrón bottle.