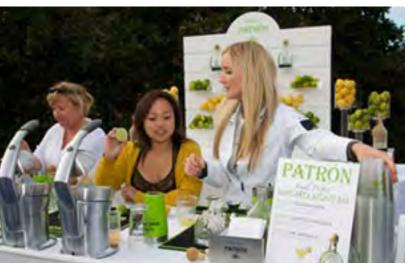

# INTERACTIVE MARGARITA JUICING BAR

An interactive bar station where guests interact with bartender to fresh squeeze their choice of juice (grapefruit, orange, and lime) and make their own margarita. After learning to make the perfect Patrón Margarita guests go to an engraving station where they can have a Patrón lime press personally engraved.

#### CUSTOM ENGRAVED MUDDLER OR LIME PRESS

In conjunction with the interactive margarita juicing or mojito bars, guests can get a custom engraved takeaway.