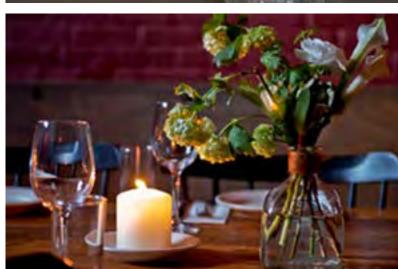

### FLORAL ARRANGEMENTS

Patrón bottles can be filled with any style and color of florals.