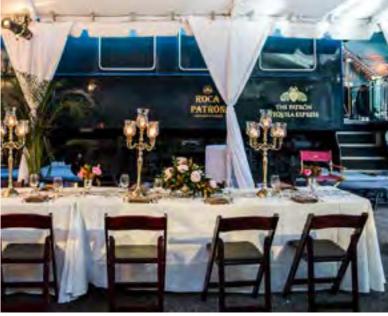

#### THE PATRÓN TEQUILA EXPRESS

A vintage rail car from 1927, 85 ft in length and meticulously restored to it's original grandeur. It can be parked anywhere there are rail lines. The train car is fully equipped with a gourmet kitchen, a formal dining room that seats eight, three staterooms that feature doorbells, observation room that is filled with rare textiles and intricate wood carvings.