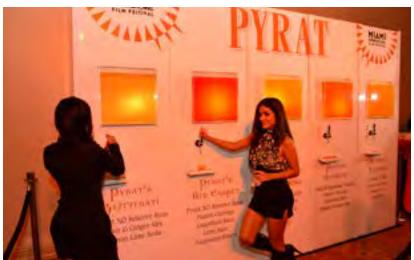

#### TASTE WALL

A free standing wall filled with 5 different batched cocktails. Guests can grab a quick sample cocktail as they make their way into or around the event. Use in entryways, near coat check, at the end of the red carpet, or in rooms without a full bar. Available for any Patrón Spirits Company brand and custom branded for the event.