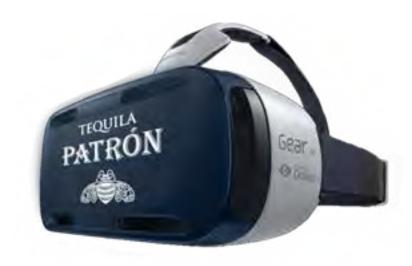

#### PATRÓN HACIENDA VR EXPERIENCE

An immersive, 360-degree, tour of the Patrón Hacienda, experienced via Oculus Rift technology. Guests will be transported to Antotonilco, Mexico via a 3D, 3 minute video shown through Oculus viewing goggles (1-4 goggles/stations are available). The experience can be executed with a table and chair for each viewing station, or within a Patrón Hacienda set.