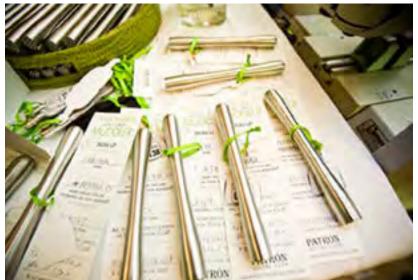

## INTERACTIVE MUDDLE BAR

An interactive bar station where guests interact with bartenders to customize their own mojito or fresh muddled fruit cocktail. Guests will have a choice of fresh ingredients to choose from and will learn to muddle and shake their own cocktail. After making their cocktail guests go to an engraving station and get a custom engraved Patrón muddler.

#### CUSTOM ENGRAVED MUDDLER OR LIME PRESS

In conjunction with the interactive margarita juicing or mojito bars, guests can get a custom engraved takeaway.