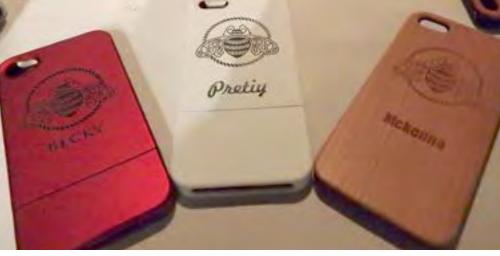

# CELL PHONE CASE ENGRAVING

A table top engraving station where guests can select a Patrón branded cell phone case and have custom text added to it.