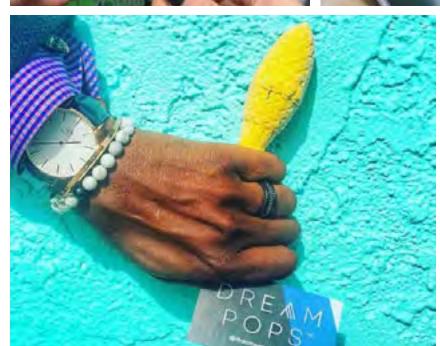

## DREAM POPS

A revolutionary popsicle experience, featuring super food popsicle purees poured into a custom Patrón bee mold which is then cooled with liquid nitrogen and served directly to guests.