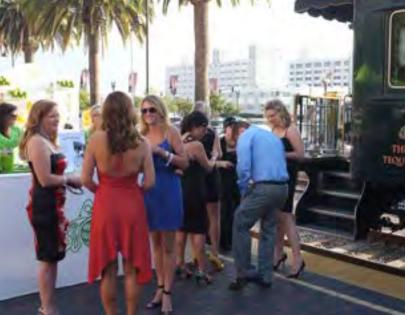

#### THE PATRÓN TEQUILA EXPRESS

A vintage rail car from 1927, 85 ft in length and meticulously restored to it's original grandeur. It can be parked anywhere there are rail lines. The train car is fully equipped with a gourmet kitchen, a formal dining room that seats eight, three staterooms that feature doorbells, observation room that is filled with rare textiles and intricate wood carvings.