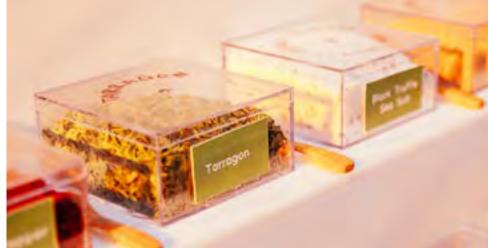

#### SPICE RIM STATION

An interactive station where guests get to choose from a dazzling array of herbs and spices to create their own custom cocktail rim. The custom blended spice mix is given to the guests in a branded tin which they can take away.