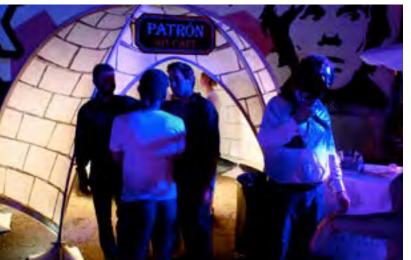

#### ICE CREAM & HOT CHOCOLATE

Great for themed cocktail service such as coffee bar or frozen drinks, or Chunk-n-chip ice cream service.

Branded bar can be covered by an Igloo-style dome, or done without.