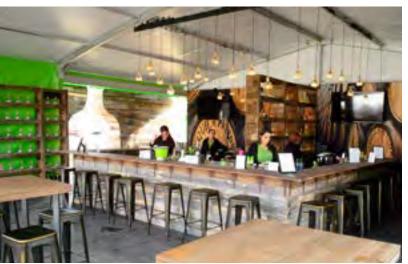

## CLUB PATRÓN

Club Patrón Experience is a pop-up venue for those 21 and over, includes bar and seating setup. Overall dimension with full patio is 70 X 60. Club measurement is 32 X 32. You can have up to 6 bartenders and 2 to 3 bar-backs.