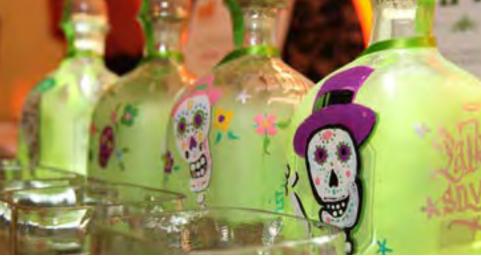

## PATRÓN BOTTLE ART

Interactive station where guests can choose from an array of craft supplies to decorate and create their own custom Patrón bottle.