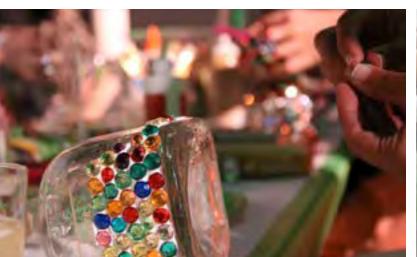

## PATRÓN BOTTLE ART

Interactive station where guests can choose from an array of craft supplies to decorate and create their own custom Patrón bottle.