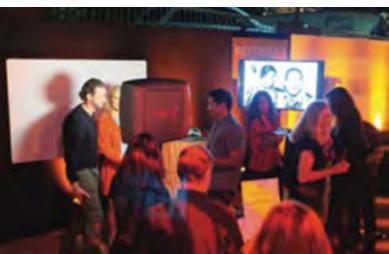

#### PHOTO BOOTH

Premium, open-air, modern, photo-booth experience. Custom lighting design, high-end digital cameras, and a proprietary skin touch up software program produce images of the highest quality. Guests stand in front of the unit and are able to see a live view of themselves during image capture in addition to professional photographers giving direction ensure the perfect image. Immediately after image capture guests can see their image displayed on a large HD Display and receive a printout.