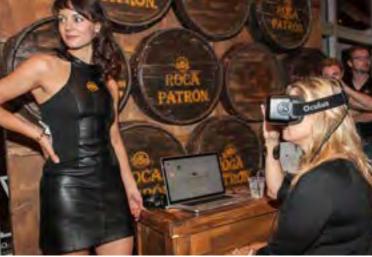

#### PATRÓN HACIENDA VR EXPERIENCE

An immersive, 360-degree, tour of the Patrón Hacienda, experienced via Oculus Rift technology. Guests will be transported to Antotonilco, Mexico via a 3D, 3 minute video shown through Oculus viewing goggles (1-4 goggles/stations are available). The experience can be executed with a table and chair for each viewing station, or within a Patrón Hacienda set.

Click here to check out the experience online.