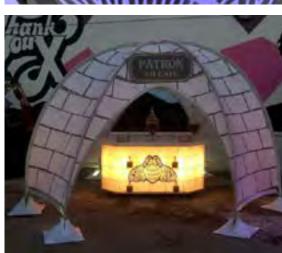

#### ICE CREAM & HOT CHOCOLATE

Great for themed cocktail service such as coffee bar or frozen drinks, or Chunk-n-chip ice cream service.

Branded bar can be covered by an Igloo-style dome, or done without.