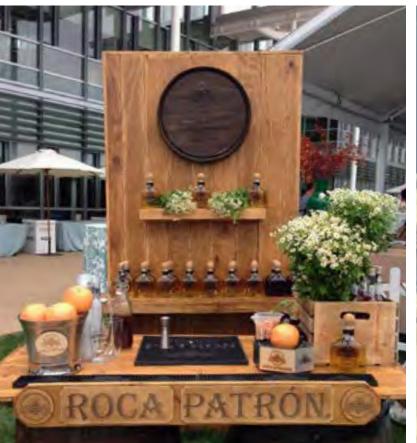

) and make their own margarita. After learning to make the perfect Patrón Margarita guests go to an engraving station where they can have a Patrón lime press personally engraved.















#### CUSTOM ENGRAVED MUDDLER OR LIME PRESS

In conjunction with the interactive margarita juicing or mojito bars, guests can get a custom engraved takeaway.













#### TASTE WALL

A free standing wall filled with 5 different batched cocktails. Guests can grab a quick sample cocktail as they make their way into or around the event. Use in entryways, near coat check, at the end of the red carpet, or in rooms without a full bar. Available for any Patrón Spirits Company brand and custom branded for the event.









## ROCA PATRÓN

Rustic décor items to enhance Roca Patrón branded events.











#### PATRÓN HACIENDA VR EXPERIENCE

An immersive, 360-degree, tour of the Patrón Hacienda, experienced via Oculus Rift technology. Guests will be transported to Antotonilco, Mexico via a 3D, 3 minute video shown through Oculus viewing goggles (1-4 goggles/stations are available). The experience can be executed with a table and chair for each viewing station, or within a Patrón Hacienda set.

Click here to check out the experience online.











#### SCENARIO PHOTO SHOOT

A professional photo shoot installation, featuring a custom designed set with prolighting, professional cameras and a full crew.

**Click here** for more information.

















#### PHOTO BOOTH

Premium, open-air, modern, photo-booth experience. Custom lighting design, high-end digital cameras, and a propr