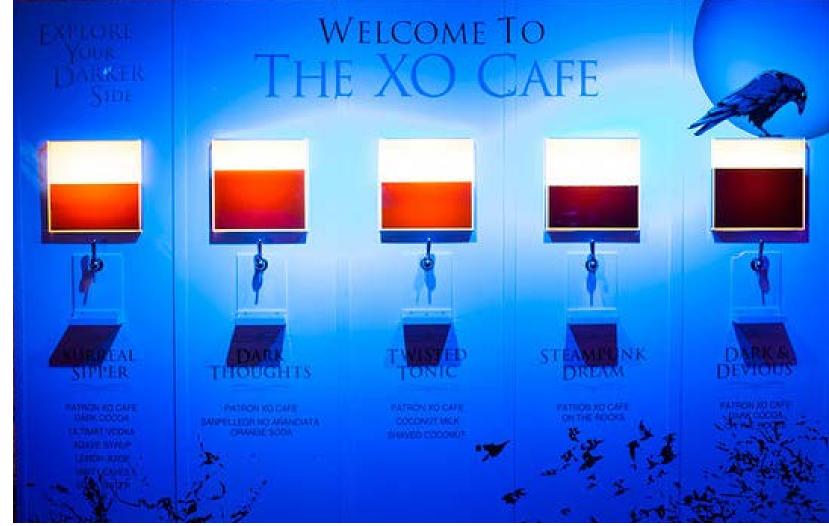

#### TASTE WALL

A free standing wall filled with 5 different batched cocktails. Guests can grab a quick sample cocktail as they make their way into or around the event. Use in entryways, near coat check, at the end of the red carpet, or in rooms without a full bar. Available for any Patrón Spirits Company brand and custom branded for the event.

### XO CAFE COFFEE BAR

An XO Café themed bar station where guests can enjoy coffee or hot chocolates served with XO Café.