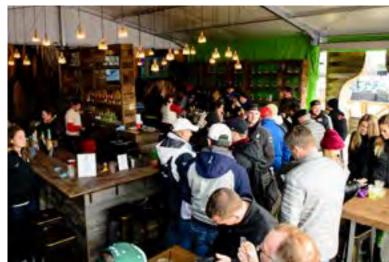

## CLUB PATRÓN

Club Patrón Experience is a pop-up venue for those 21 and over, includes bar and seating setup. Overall dimension with full patio is 70 X 60. Club measurement is 32 X 32. You can have up to 6 bartenders and 2 to 3 bar-backs.