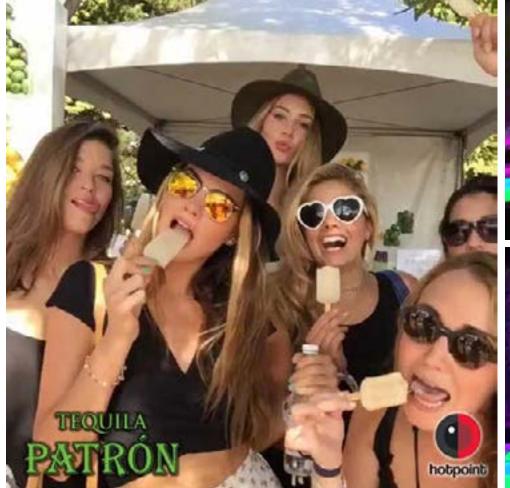

### HOTPOINT

Compact, photo kiosk that provides guests with a digital gif of photos. Can be displayed on an acrylic stand, or the frame can be attached or hung from almost anywhere.