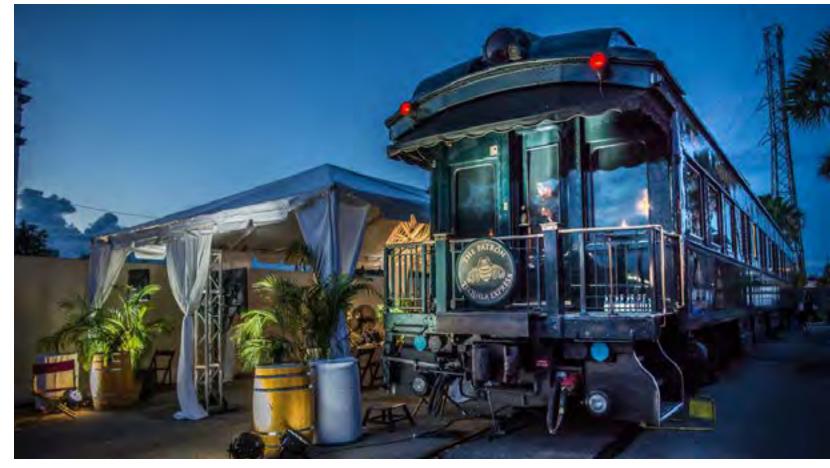

#### THE PATRÓN TEQUILA EXPRESS

A vintage rail car from 1927, 85 ft in length and meticulously restored to it's original grandeur. It can be parked anywhere there are rail lines. The train car is fully equipped with a gourmet kitchen, a formal dining room that seats eight, three staterooms that feature doorbells, observation room that is filled with rare textiles and intricate wood carvings.