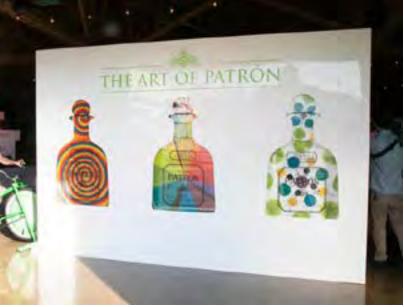

n an acrylic stand, or the frame can be attached or hung from almost anywhere.













## TABLES & CHANDELIERS

Acrylic cocktail tables with battery operated internal lighting. Free standing chandeliers with built in hi-boy table. Battery operated lighting (outlets not required). Available with Ultimat, Patrón or XO Cafe chandeliers.















# CHARGING STATIONS & COUCHES

White couches with 8 standard outlets and 16 USB ports so guests can charge their cell phones will enjoy a plush, comfortable seat.





### FLORAL ARRANGEMENTS

Patrón bottles can be filled with any style and color of florals.

















## DÉCOR PIECES

Enhance the room with these large scale branded pieces.



Rotating Image Wall; Roca Barrel Wall Patrón Letter Room Divider Stage Backdrop & DJ Booth









## DÉCOR ACCENTS

Everything from coat check tickets, to menu boards, to cups and barware can enhance the event experience.

















## PATRÓN FASHION

Showcase dresses made out of elements of Patron bottles and packaging. Great for fashion runways or fashion themed events.



#### SPICE RIM STATION

An interactive station where guests get to choose from a dazzling array of herbs and spices to create their own custom cocktail rim. The custom blended spice mix is given to the guests in a branded tin which they can take away.











# CELL PHONE CASE ENGRAVING

A table top engraving station where guests can select a Patrón branded cell phone case and have custom text added to it.













#### PATRÓN MARGARITA BIKE

A branded Patrón Margarita bicycle that has a pedal