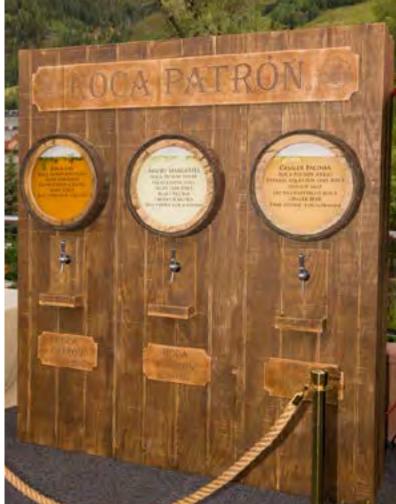

th bartender to fresh squeeze their choice of juice (grapefruit, orange, and lime) and make their own margarita. After learning to make the perfect Patrón Margarita guests go to an engraving station where they can have a Patrón lime press personally engraved.















#### CUSTOM ENGRAVED MUDDLER OR LIME PRESS

In conjunction with the interactive margarita juicing or mojito bars, guests can get a custom engraved takeaway.













#### TASTE WALL

A free standing wall filled with 5 different batched cocktails. Guests can grab a quick sample cocktail as they make their way into or around the event. Use in entryways, near coat check, at the end of the red carpet, or in rooms without a full bar. Available for any Patrón Spirits Company brand and custom branded for the event.









## ROCA PATRÓN

Rustic décor items to enhance Roca Patrón branded events.











#### PATRÓN HACIENDA VR EXPERIENCE

An immersive, 360-degree, tour of the Patrón Hacienda, experienced via Oculus Rift technology. Guests will be transported to Antotonilco, Mexico via a 3D, 3 minute video shown through Oculus viewing goggles (1-4 goggles/stations are available). The experience can be executed with a table and chair for each viewing station, or within a Patrón Hacienda set.

Click here to check out the experience online.











#### SCENARIO PHOTO SHOOT

A professional photo shoot installation, featuring a custom designed set with prolighting, professional cameras and a full crew.

**Click here** for more information.

















#### PHOTO BOOTH

Premium, open-air, modern, phot