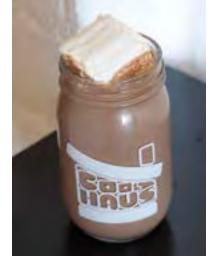

### XO CAFE COFFEE BAR

An XO Café themed bar station where guests can enjoy coffee or hot chocolates served with XO Café.