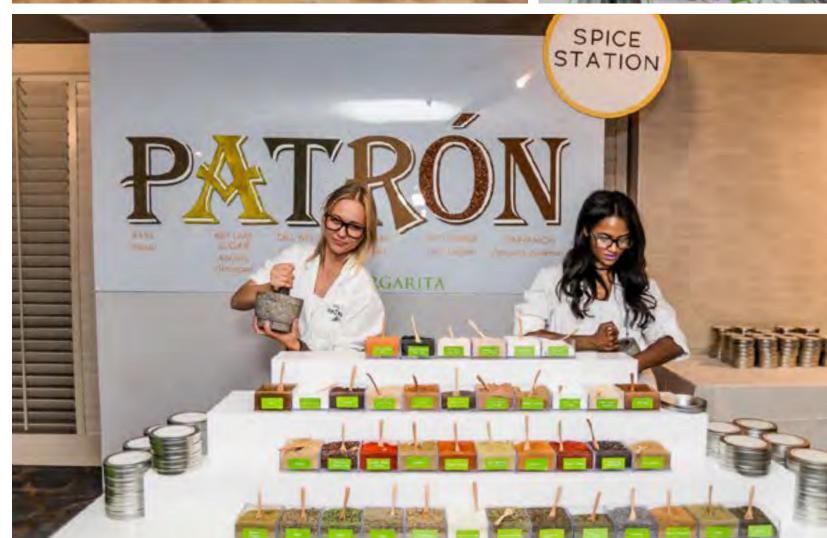

#### SPICE RIM STATION

An interactive station where guests get to choose from a dazzling array of herbs and spices to create their own custom cocktail rim. The custom blended spice mix is given to the guests in a branded tin which they can take away.