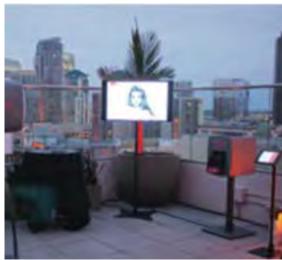

#### PHOTO BOOTH

Premium, open-air, modern, photo-booth experience. Custom lighting design, high-end digital cameras, and a proprietary skin touch up software program produce images of the highest quality. Guests stand in front of the unit and are able to see a live view of themselves during image capture in addition to professional photographers giving direction ensure the perfect image. Immediately after image capture guests can see their image displayed on a large HD Display and receive a printout.