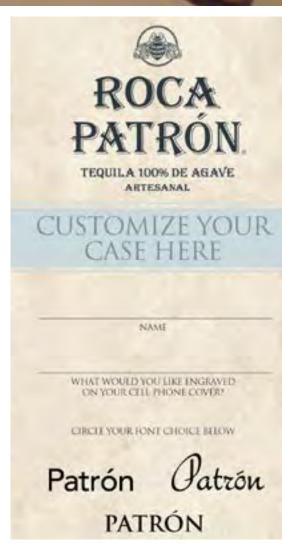

# CELL PHONE CASE ENGRAVING

A table top engraving station where guests can select a Patrón branded cell phone case and have custom text added to it.