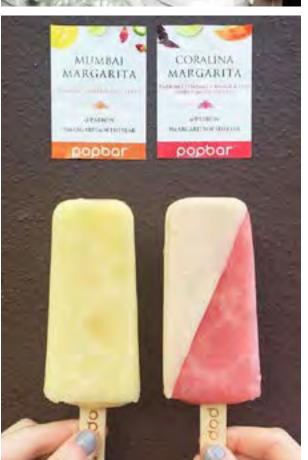

#### INFUSED FOODS

We have an array of vendors who offer assorted desserts infused with Patrón products. From push pops, to cupcakes to cake pops, and everything in between.

## PATRÓN POPSICLE CART

Portable Patrón branded freezer cart stocked with assorted inspired flavors of boozy popsicles.