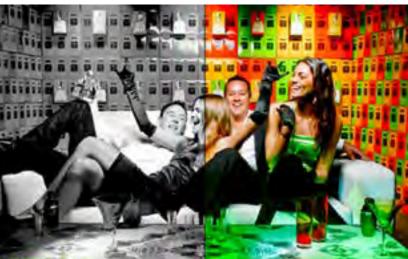

#### PHOTO BOOTH

Premium, open-air, modern, photo-booth experience. Custom lighting design, high-end digital cameras, and a proprietary skin touch up software program produce images of the highest quality. Guests stand in front of the unit and are able to see a live view of themselves during image capture in addition to professional photographers giving direction ensure the perfect image. Immediately after image capture guests can see their image displayed on a large HD Display and receive a printout.