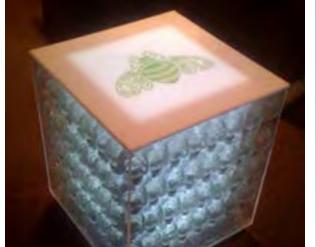

### HOTPOINT

Compact, photo kiosk that provides guests with a digital gif of photos. Can be displayed on an acrylic stand, or the frame can be attached or hung from almost anywhere.