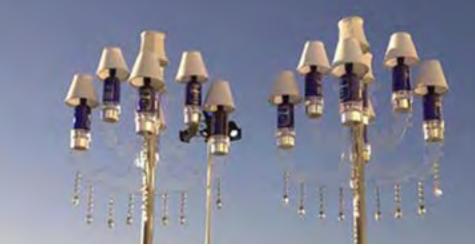

## TABLES & CHANDELIERS

Acrylic cocktail tables with battery operated internal lighting. Free standing chandeliers with built in hi-boy table. Battery operated lighting (outlets not required). Available with Ultimat, Patrón or XO Cafe chandeliers.