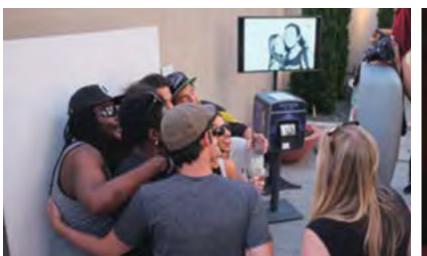

#### PHOTO BOOTH

Premium, open-air, modern, photo-booth experience. Custom lighting design, high-end digital cameras, and a proprietary skin touch up software program produce images of the highest quality. Guests stand in front of the unit and are able to see a live view of themselves during image capture in addition to professional photographers giving direction ensure the perfect image. Immediately after image capture guests can see their image displayed on a large HD Display and receive a printout.