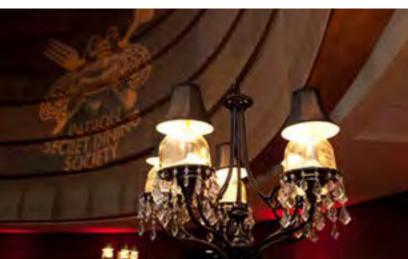

## TABLES & CHANDELIERS

Acrylic cocktail tables with battery operated internal lighting. Free standing chandeliers with built in hi-boy table. Battery operated lighting (outlets not required). Available with Ultimat, Patrón or XO Cafe chandeliers.