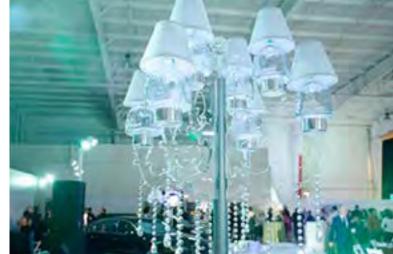

## TABLES & CHANDELIERS

Acrylic cocktail tables with battery operated internal lighting. Free standing chandeliers with built in hi-boy table. Battery operated lighting (outlets not required). Available with Ultimat, Patrón or XO Cafe chandeliers.