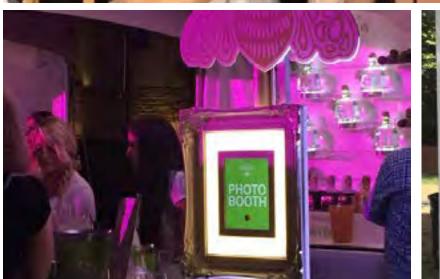

#### PHOTO BOOTH

Premium, open-air, modern, photo-booth experience. Custom lighting design, high-end digital cameras, and a proprietary skin touch up software program produce images of the highest quality. Guests stand in front of the unit and are able to see a live view of themselves during image capture in addition to professional photographers giving direction ensure the perfect image. Immediately after image capture guests can see their image displayed on a large HD Display and receive a printout.