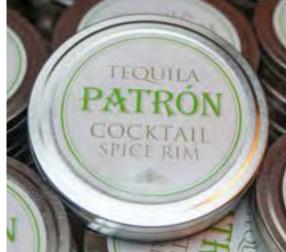

#### SPICE RIM STATION

An interactive station where guests get to choose from a dazzling array of herbs and spices to create their own custom cocktail rim. The custom blended spice mix is given to the guests in a branded tin which they can take away.