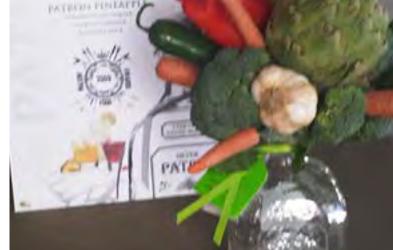

### FLORAL ARRANGEMENTS

Patrón bottles can be filled with any style and color of florals.