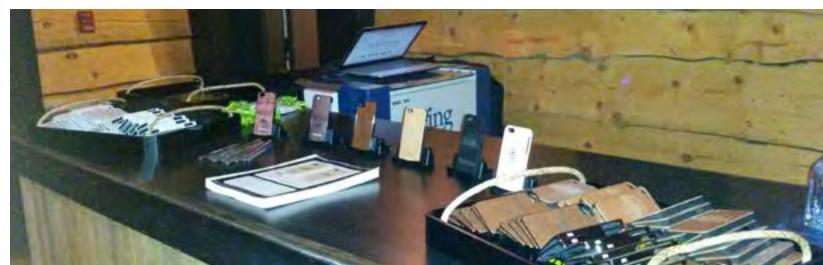

# CELL PHONE CASE ENGRAVING

A table top engraving station where guests can select a Patrón branded cell phone case and have custom text added to it.