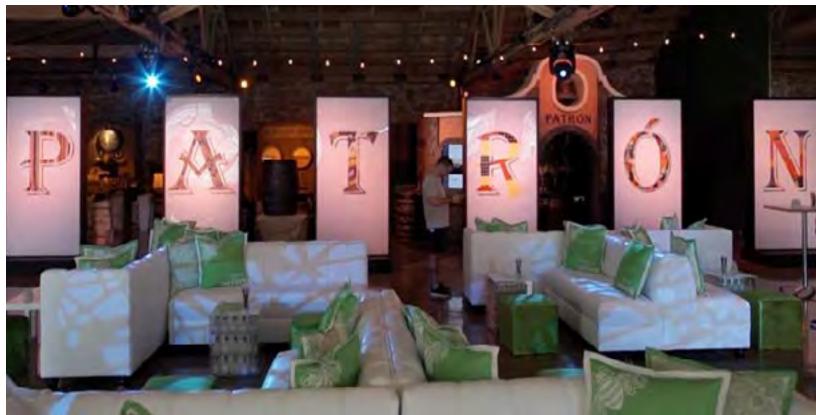

## DÉCOR PIECES

Enhance the room with these large scale branded pieces.

Rotating Image Wall; Roca Barrel Wall Patrón Letter Room Divider Stage Backdrop & DJ Booth