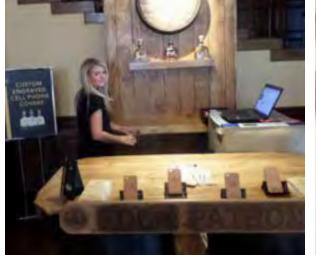

# CELL PHONE CASE ENGRAVING

A table top engraving station where guests can select a Patrón branded cell phone case and have custom text added to it.