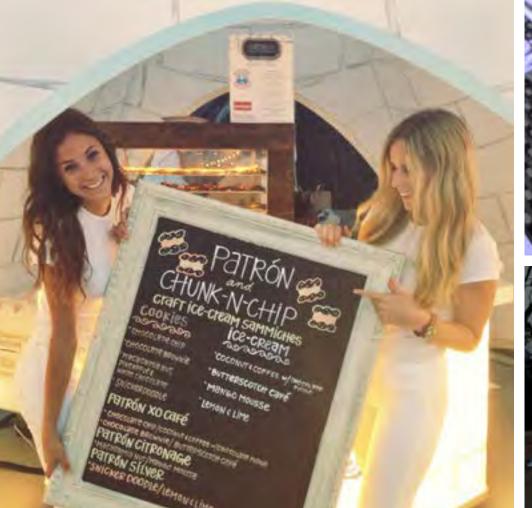

#### ICE CREAM & HOT CHOCOLATE

Great for themed cocktail service such as coffee bar or frozen drinks, or Chunk-n-chip ice cream service.

Branded bar can be covered by an Igloo-style dome, or done without.

### XO CAFE COFFEE BAR

An XO Café themed bar station where guests can enjoy coffee or hot chocolates served with XO Café.