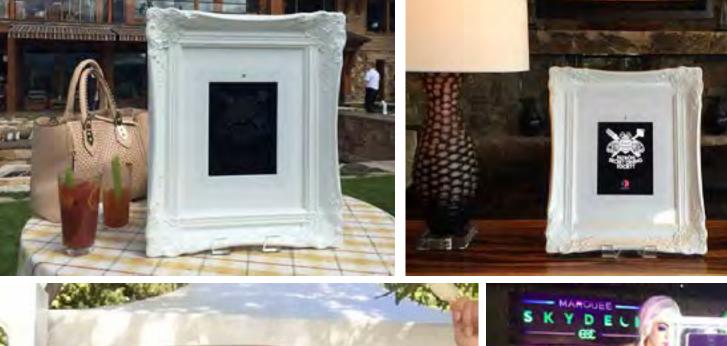

### HOTPOINT

Compact, photo kiosk that provides guests with a digital gif of photos. Can be displayed on an acrylic stand, or the frame can be attached or hung from almost anywhere.