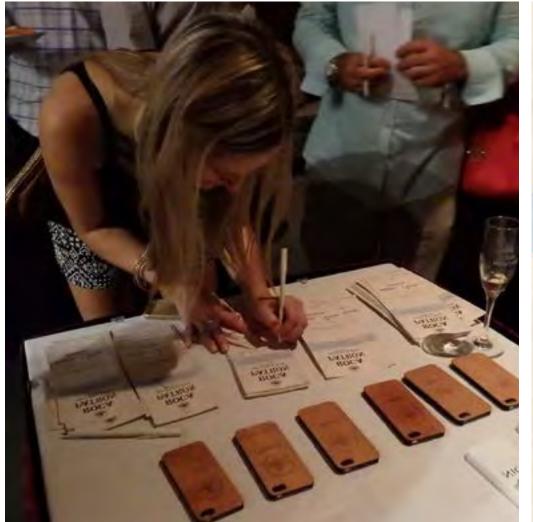

# CELL PHONE CASE ENGRAVING

A table top engraving station where guests can select a Patrón branded cell phone case and have custom text added to it.